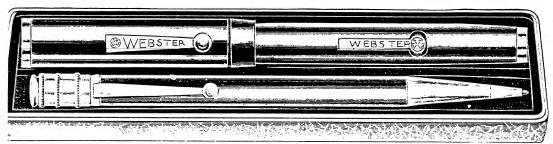

#### Fountain Pen and Pencil Sets

#### All Have 14 Kt. Gold Pens and Gold Plate Trimmings

No. 6815. Extra Large, Red Fountain Pen, 14 Kt. Size 8 Point, and Peneil Set. Gold Plate Trimmings, in beatherette case Per Set

816. Black Rubber Fountain Pen and Peneil Set. Gold Plate Mountings, in Leatherette Case. Per Set

. 6819. Indies' Gold Filled Set with Pen and Pencil in Velvet Line to Ting at Top. Per Set . 6820. Men's Set with Gold Filled Clip. Per Set 16.0